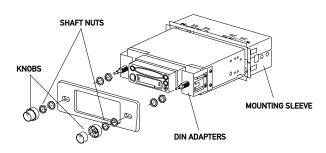

#### **Getting Started**

- Insert the supplied keys into the slots as shown, and slide the unit out of the mounting sleeve.
- DIN mounting procedure:
  - Install mounting sleeve into dash opening, bending tabs to secure.
- 2-Shaft mounting procedure: Remove knobs, faceplate and DIN mounting adapters from unit. Install unit into kit or dash opening from behind. Adjust rear shaft nuts to correct depth. Install faceplate and knobs.
- Certain vehicles may require an installation kit and/or wiring harness adapter (sold separately).

#### Typical DIN Mounting \_

Typical 2-Shaft Mounting